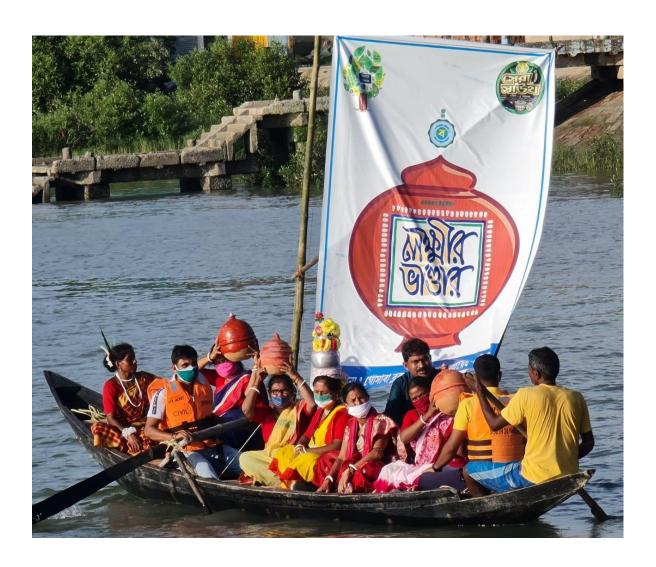

## 3 Lakshmir Bhandar reaching multi-ethnic groups of West Bengal, India

4 Reaching beneficiaries in the remote marshy mangrove areas of the Sundarbans, West Bengal, India