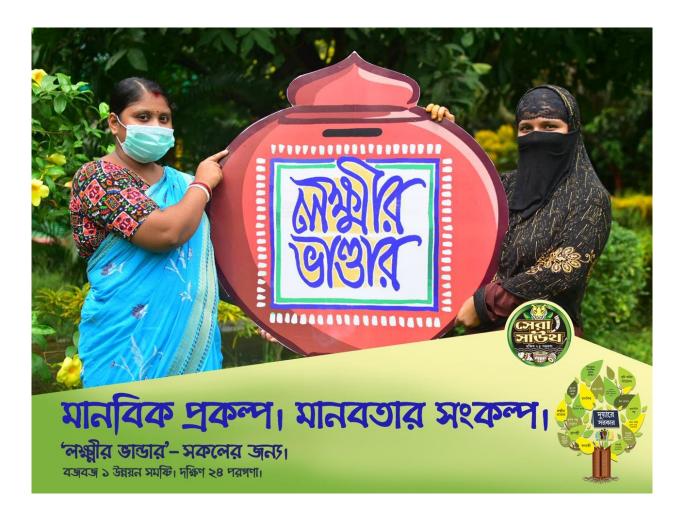

## 3 Lakshmir Bhandar reaching multi-ethnic groups of West Bengal, India

4 Reaching beneficiaries in the remote marshy mangrove areas of the Sundarbans, West Bengal, India